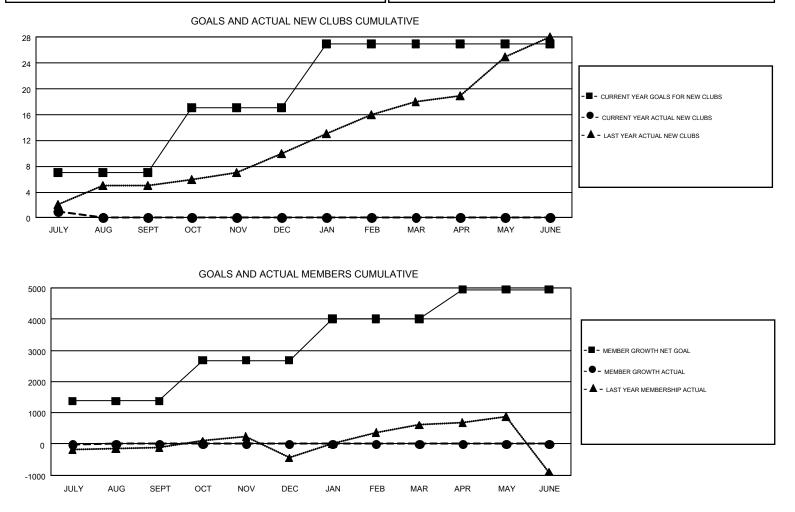

## GMT Constitutional Area 5 - K, Group K

REPORT DOES NOT INCLUDE CLUBS IN UNDISTRICTED AREAS.

| Clubs                 |               |           |               | Members               |                           |                         |                                                    |  |
|-----------------------|---------------|-----------|---------------|-----------------------|---------------------------|-------------------------|----------------------------------------------------|--|
| RESULTS FOR 2019-2020 |               |           |               | RESULTS FOR 2019-2020 |                           |                         |                                                    |  |
| QUARTER               | NEW CLUB GOAL | NEW CLUBS | DROPPED CLUBS | QUARTER               | MEMBER GROWTH NET<br>GOAL | MEMBER GROWTH<br>ACTUAL | DROPPED<br>MEMBERS ACTUAL<br>(including transfers) |  |
| JULY/AUG/SEPT         | 7             | 1         | 4             | JULY/AUG/SEPT         | 1380                      | 564                     | 536                                                |  |
| OCT/NOV/DEC           | 10            | 0         | 0             | OCT/NOV/DEC           | 1300                      | 0                       | 0                                                  |  |
| JAN/FEB/MAR           | 10            | 0         | 0             | JAN/FEB/MAR           | 1330                      | 0                       | 0                                                  |  |
| APR/MAY/JUNE          | 0             | 0         | 0             | APR/MAY/JUNE          | 940                       | 0                       | 0                                                  |  |